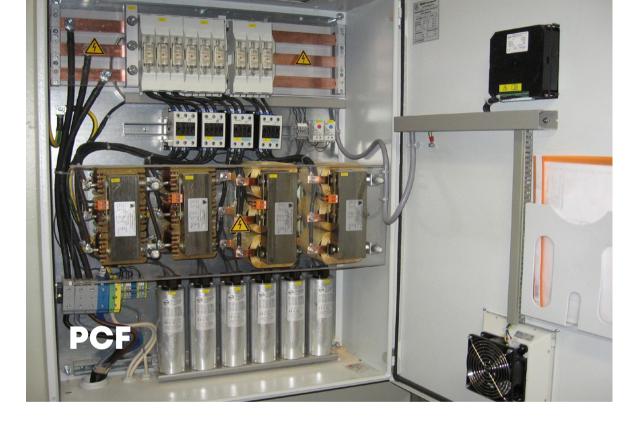

In an electric power system, switchgear is the combination of electrical disconnect switches, fuses or circuit breakers used to control, protect and isolate electrical equipment. Switchgear is used both to de-energize equipment to allow work to be done and to clear faults downstream