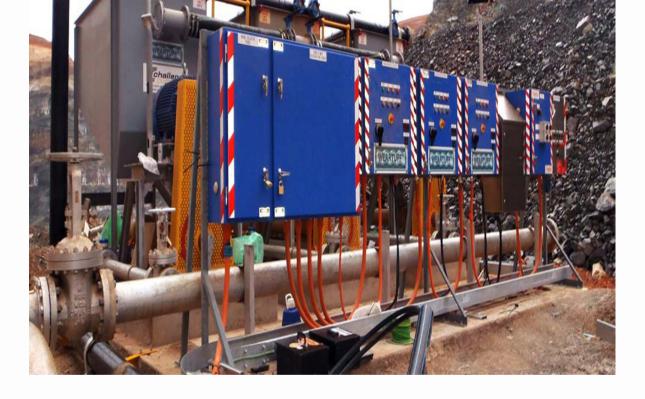

### **SUBSTATIONS**

We design and construct substations for mines as per our clients required specs We have complited a substation for Came Mine with a capacity of 1 mVa

In an electric power system, switchgear is the combination of electrical disconnect switches, fuses or circuit breakers used to control, protect and isolate electrical equipment. Switchgear is used both to de-energize equipment to allow work to be done and to clear faults downstream