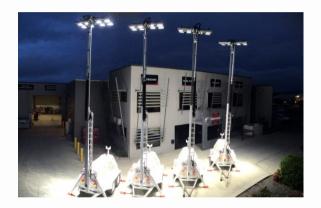

### FLOOD LIGHTING, EXTERNAL AND SECURITY LIGHTING

We supply and install flood lighting systems, daylight switches including various types of externa and internal lighting systems. We also offer security lighting installations.