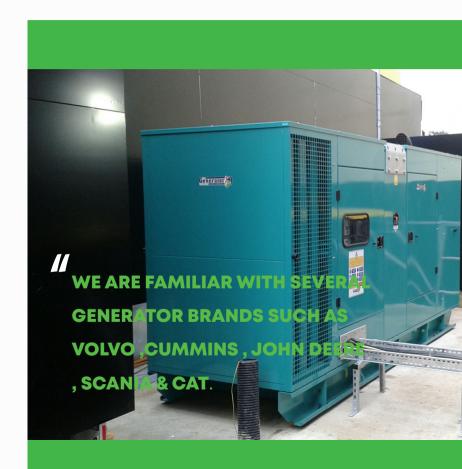

# GENERATOR INSTALLATIONS.

We supply and install generators of various capacities for mines. The brands we supply include Volvo, Cummins and John Deere. We have supplied Camel mine with a 250 kVc Cenerator.

### **GENERATORS & UPS SYSTEMS**

We supply and install various brands of generators of different capacities to best suit our clientelle needs. We also also offer Panel Manufacturing supplies, Generator Alternators and Motor Rewinding.