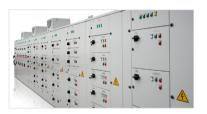

In an electric power system, switchgear is the combination of electrical disconnect switches, fuses or circuit breakers used to control, protect and isolate electrical equipment. Switchgear is used both to de-energize equipment to allow work to be done and to clear faults downstream